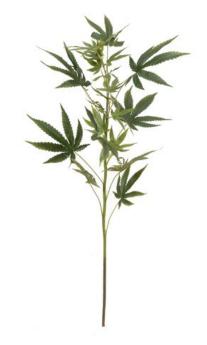

# EUROPALMS Ramo di canapa, artificiale, 90 cm

Ramo cannabis artificiale per decorazioni

**Art.n.: 82506699** GTIN: 4026397699197

Prezzo di listino: 17.73 €

incl. 19% IVA

## Descrizione:

The artificial cannabis branch from Europalms is ideal for staging and advertising your products, for example in the field of cosmetics, clothing or food, in a targeted manner.

During the production, special attention was paid to a true-to-nature finish: On the upper two thirds of the total 90 cm long grass branch are the typical, hand-shaped assembled, structured leaves with sawn edges. Like their natural counterparts, these vary in size and shades of green.

#### Features:

- With circa 23 di colore verde lifelike leaves

### Dati tecnici:

| Installazione/Fissaggio: | Senza            |
|--------------------------|------------------|
| Colore:                  | Verde            |
|                          |                  |
| Fogliame:                | Circa 23 foglie  |
| Misure:                  | Lunghezza: 90 cm |
| Peso:                    | 0,10 kg          |