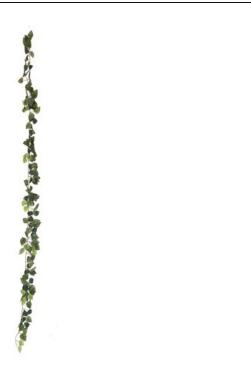

## **EUROPALMS Pothos garland classic, artificial, 180cm**

Leafy garland with elaborately worked leaves in shades of green

Art. No.: 82503728

GTIN: 4026397619645

List price: 9.4 €

incl. 19% VAT.

## Features:

- Bendable
- With approx. 168 lifelike leaves

## **Technical specifications:**

| Setup:             | Bendable                                |
|--------------------|-----------------------------------------|
| Standing/fixation: | Insertable stick                        |
| Color:             | Green/yellow                            |
| Foliage:           | Approx. 168 leaves<br>Material: textile |
| Decor style:       | Woods and meadows; houseplant           |
| Dimensions:        | Length: 180 cm                          |
| Weight:            | 0,06 kg                                 |