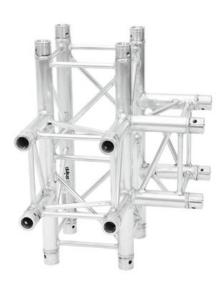

# **ALUTRUSS QUADLOCK QL-ET34 T-42 4-way T-Piece**

4-point truss system

Art. No.: 60306810

GTIN: 4026397501841

**List price: 612.85 €** 

incl. 19% VAT.

### Features:

- Strong EN-AW 6082 alloy for high loads
- High-quality aluminum-tubes with 50 mm in diameter
- Low weight
- Distance center center: 240 mm
- Easy installation
- Trusspipe: 50 mm
- Made in Europe
- For application areas such as: Theater; Trade fair and shop fitting; clubs/dancing school