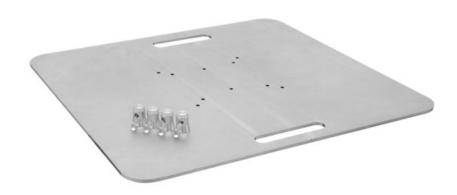

## ALUTRUSS Base Plate BP-40M 80x80 8mm

Baseplate for mobile use (connectors 6082 included)

Art. No.: 60303305 GTIN: 4026397725667

**List price: 653.31 €** 

incl. 19% VAT.

## Features:

- For the vertical installation of truss elements
- Trusspipe: 50 mm
- Made in Europe
- For application areas such as: Trade fair and shop fitting; wedding/gala/events half cone
- M10 thread
- Package contents
- 1 x plate, 4 x half cone, 4 x screw

## **Technical specifications:**

| Trusspipe:  | 50 mm           |
|-------------|-----------------|
| Material:   | Steel           |
| Color:      | Alu colored     |
| Dimensions: | Width: 80 cm    |
|             | Depth: 80 cm    |
|             | Height: 0,80 cm |
| Weight:     | 38,74 kg        |
| Half cone   |                 |
| Thread:     | M10 thread      |