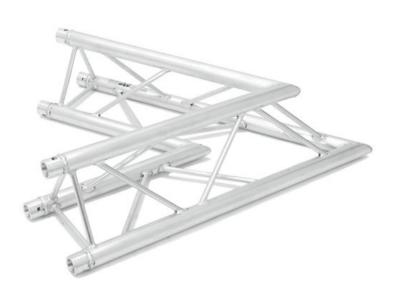

## ALUTRUSS TRILOCK E-GL33 C-20 2-way Corner 60°

3-point truss system

Art. No.: 60302204

GTIN: 4026397559408

**List price: 339.15 €** 

incl. 19% VAT.

## Features:

- Low weight
- Easy installation
- Trusspipe: 50 mm
- Made in Europe
- For application areas such as: Theater; Trade fair and shop fitting; clubs/dancing school
  Package contents
- 1 x connection set

## **Technical specifications:**

| Setup:     | Easy installation |
|------------|-------------------|
| Trusspipe: | 50 mm x 2 mm      |
| Color:     | Alu colored       |
| Weight:    | 5,8 kg            |