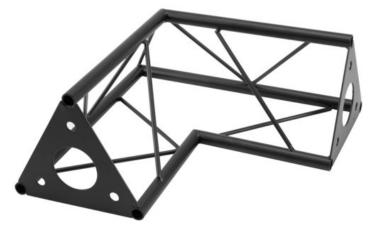

### DECOTRUSS SAC-21 Corner 2-way, 90°, black

The decorative trussing

Art. No.: 60112318 GTIN: 4026397736434

#### Features:

- Phantastic creations through a variety of crossbeams and corners
- DECOTRUSS constructions are meant as design elements
- Easy to assemble
- Trusspipe: 15 mm
- For application areas such as: Shop fitting; Trade fair and shop fitting **Package contents**
- 1 x truss, 1 x user manual

#### **Technical specifications:**

| Setup:                      | Easy to assemble      |  |
|-----------------------------|-----------------------|--|
| Trusspipe:                  | 15 mm x 1,5 mm        |  |
| Material:                   | Steel (powder-coated) |  |
| Color:                      | Black, powder-coated  |  |
| Strut diameter x thickness: | 5 mm solid matter     |  |
| Dimensions:                 | Length: 30 cm         |  |
|                             | Width: 30 cm          |  |
|                             | Height: 13 cm         |  |
| Weight:                     | 1,14 kg               |  |