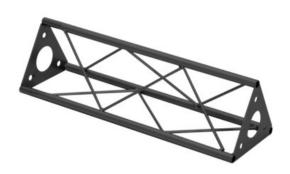

# **DECOTRUSS ST-470 Truss, black**

The decorative trussing

Art. No.: 60112308

GTIN: 4026397736359

List price: 26.06 €

incl. 19% VAT.

## Features:

- Phantastic creations through a variety of crossbeams and corners
- DECOTRUSS constructions are meant as design elements
- Easy to assemble
- Trusspipe: 15 mm
- For application areas such as: Shop fitting; Trade fair and shop fitting

# **Technical specifications:**

| •                           |                      |  |
|-----------------------------|----------------------|--|
| Setup:                      | Easy to assemble     |  |
| Trusspipe:                  | 15 mm x 1,5 mm       |  |
| Color:                      | Black, powder-coated |  |
| Strut diameter x thickness: | 5 mm solid matter    |  |
| Dimensions:                 | Length: 47 cm        |  |
|                             | Width: 15 cm         |  |
|                             | Height: 13 cm        |  |
| Weight:                     | 1,17 kg              |  |
|                             |                      |  |