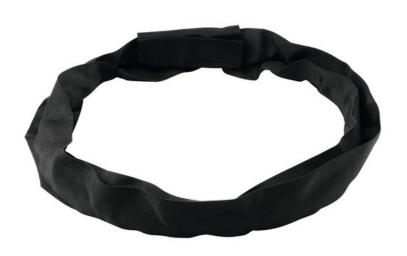

## SHZ Round Sling with Steel Inlay 3m/2000KG

Roundsling with steel inlay

Art. No.: 58010725

List price: 89.13 €

incl. 19% VAT.

## Features:

- Steelflex with window complies with BGV C1
- For attaching loads
- Single-coated, thermically fix
- Printed load capacity
- No risk of injury
- Smooth transport of goods
- Highly flexible
- **UV** resistant
- Complies with EN 1492-2
- The useful length is 3 m

## **Technical specifications:**

| Max. load WLL (7-fold): | 2000 kg          |
|-------------------------|------------------|
| Standard:               | EN 1492-2,       |
| Color:                  | Black            |
| Temperature range:      | -40° C - +100° C |
| Useable length:         | 3 m              |
| Weight:                 | 0,85 kg          |