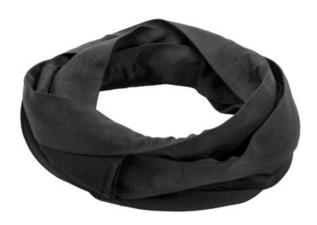

## SHZ Round Sling with Steel Inlay 1.5m/2000KG

Roundsling with steel inlay

Art. No.: 58010717

GTIN: 4026397709902

List price: 53.43 €

incl. 19% VAT.

## Features:

- Steelflex with window complies with BGV C1
- For attaching loads
- Single-coated, thermically fix
- Printed load capacity
- No risk of injury
- Smooth transport of goods
- Highly flexible
- UV resistant
- Complies with EN 1492-2
- The useful length is 1,5 m

## **Technical specifications:**

| Max. load WLL (7-fold): | 2000 kg          |
|-------------------------|------------------|
| Standard:               | EN 1492-2,       |
| Color:                  | Black            |
| Temperature range:      | -40° C - +100° C |
| Useable length:         | 1,5 m            |
| Weight:                 | 1,13 kg          |