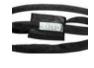

## SHZ Round Sling with Steel Inlay 1.5m/2000KG

Roundsling with steel inlay

Art. No.: 58010717

GTIN: 4026397709902

List price: 53.43 €

incl. 19% VAT.

## Features:

- Steelflex with window complies with BGV C1
- For attaching loads
- Single-coated, thermically fix
- Printed load capacity
- No risk of injury
- Smooth transport of goods
- Highly flexible
- UV resistant
- Complies with EN 1492-2
- The useful length is 1,5 m

## **Technical specifications:**

| Max. load WLL (7-fold): | 2000 kg          |
|-------------------------|------------------|
| Standard:               | EN 1492-2,       |
| Color:                  | Black            |
| Temperature range:      | -40° C - +100° C |
| Useable length:         | 1,5 m            |
| Weight:                 | 1,13 kg          |