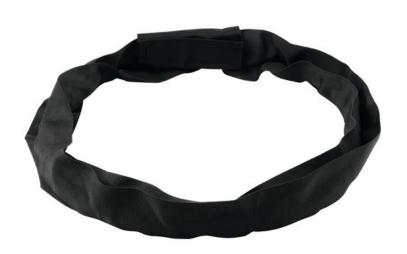

## SHZ Round Sling with Steel Inlay 3m/1000KG

Roundsling with steel inlay

Art. No.: 58010710

List price: 65.33 €

incl. 19% VAT.

## Features:

- Steelflex with window complies with BGV C1
- For attaching loads
- Single-coated, thermically fix
- Printed load capacity
- No risk of injury
- Smooth transport of goods
- Highly flexible
- UV resistant
- Complies with EN 1492-2
- The useful length is 3 m

## **Technical specifications:**

| Max. load WLL (7-fold): | 1000 kg          |
|-------------------------|------------------|
| Standard:               | EN 1492-2,       |
| Color:                  | Black            |
| Temperature range:      | -40° C - +100° C |
| Useable length:         | 3 m              |
| Weight:                 | 1,60 kg          |