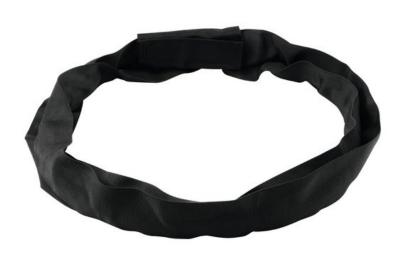

## SHZ Round Sling with Steel Inlay 0.5m/1000KG

Roundsling with steel inlay

Art. No.: 58010698

GTIN: 4026397471458

List price: 22.61 €

incl. 19% VAT.

## Features:

- Steelflex with window complies with BGV C1
- For attaching loads
- Single-coated, thermically fix
- Printed load capacity
- No risk of injury
- Smooth transport of goods
- Highly flexible
- UV resistant
- Complies with EN 1492-2
- The useful length is 0,5 m