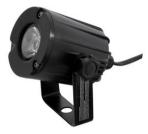

## LED PST-3W 3200K Spot

Narrow beam pinspot with 3 W warm white (WW) LED

### Features:

- For illuminating e.g. mirror balls, entrance or counter areas or as basic illumination
- 1 powerful LED 3 W high-power warm white (WW)
- The device is cooled by passive convection cooling
- Control via plug and play
- With a beam angle of 6°
- Good color rendering index (CRI)
- With mounting bracket
- Various versions available
- For application areas such as: Clubs/dancing school; wedding/gala/events; Trade fair and shop fitting; mobile djs / entertainer; restaurants, bars and hotels
- Silent operation
- Application possibility: Suspended; on stand Package contents
- 1 x spotlight, 1 x user manual