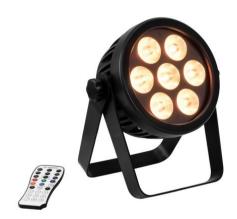

## **LED 4C-7 Silent Slim Spot**

Silent 4in1 LED spotlight with RGBW color mixture

Art. No.: 51915315 GTIN: 4026397662023

List price: 184.45 € incl. 19% VAT.

### **LED 4C-7 Silent Slim Spot**

Silent 4in1 LED spotlight with RGBW color mixture

**Art. No.: 51915315** GTIN: 4026397662023

#### Features:

- Flat version requires minimal space when mounting
- 7 powerful LEDs 8 W high-power 4in1 QCL RGBW (homogenous color mix)
- 9 integrated show programs
- Direct color selection for 19 preset colors
- The device is cooled by passive convection cooling
- Control via stand-alone; IR remote control; DMX; QuickDMX via USB (optional); sound to light via microphone; master/slave function
- With a beam angle of 16°
- With double bracket
- 4 digit 7-segment LED display
- Color blend stepless; Dimmer electronic
- Silent operation
- Strobe effect
- Preprogrammed in LED PC-Control 512; EASY SHOW 1; LED EASY OPERATOR 4x4; LED EASY OPERATOR 4x6; Light'J; LED EASY OPERATOR DELUXE; Light Captain; EASY SHOW 2; EASY SHOW 3; Colorchief
- Mains input and output for power linking up to 8 units