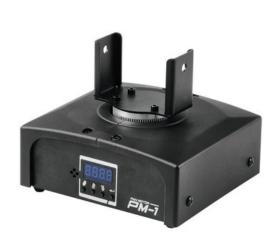

# **ANTARI PM-1 Moving PAN-Motor for S-500**

Pan motor for S-500 snow machine

**Art. No.: 51706273** GTIN: 4026397573190

**List price: 474.81 €** 

incl. 19% VAT.

### Features:

- Pan rotation and speed adjustable
- Metal chassis with plastic cover
- Control via DMX; stand-alone
- With omega bracket
- Monochrome 4 digit 7-segment LED display

| Attachment system: | Omega bracket                            |
|--------------------|------------------------------------------|
| Display type:      | Monochrome 4 digit 7-segment LED display |
| Dimensions:        | Width: 15,4 cm                           |
|                    | Depth: 16,9 cm                           |
|                    | Height: 15 cm                            |
| Weight:            | 2,25 kg                                  |