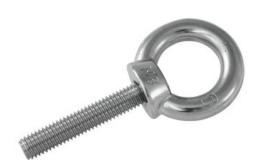

Art. No.: 30001174 Safety eyelet GTIN: 4026397514254

## Features:

- For holding, carrying, suspending and securing
- Can be used as attachment gear or connection element, e.g. for screwing into the flying points of a loudspeaker cabinet
- Warning: the given working load limit (WLL) of this product is only valid for holding and carrying loads with lifting gear.
- M8 thread

## **Technical specifications:**

| Maximum load BGV C1 (8-fold): | 150 kg            |  |
|-------------------------------|-------------------|--|
| Maximum load WLL (4-fold):    | 300 kg            |  |
| Thread:                       | M8 thread x 40 mm |  |
| Dimensions:                   | Length: 7,50 cm   |  |
| Weight:                       | 0,06 kg           |  |