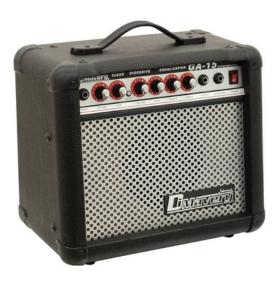

# **DIMAVERY GA-15 Electric Guitar Amp 15W**

15 W RMS guitar amplifier

### Features:

- Guitar input with gain control
- Overdrive function, switchable, with separate distortion control
- Output for signal processing with further devices
- Rugged wooden housing with synthetic leather coating, plastic corners, carrying handle and rubber feet