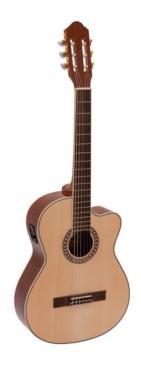

## **DIMAVERY CN-600 Classic Guitar, nature**

Classical guitar 4/4

Art. No.: 26235006

GTIN: 4026397609813

List price: 177.31 €

incl. 19% VAT.

## **Technical specifications:**

| Battery:           | 1 x 9.0 V E block 6F22 zinc carbon built-in |
|--------------------|---------------------------------------------|
| Pickup:            | 1 x piezo<br>with Pre-Amp and Tuner         |
| Neck:              | Nato,<br>Fingerboard: walnut                |
| Body:              | 4/4 Cutaway-form<br>Mahogany                |
| Scale length:      | 650 mm                                      |
| Nut width:         | 51 mm                                       |
| Bridge:            | Maple                                       |
| Number of strings: | 6                                           |
| Regulator:         | 1 x volume, 2 x sound                       |
| Equalizer:         | 1 x 2-band tone control                     |
| Binding:           | Front side and back side white, pinstripe   |
| Top:               | Spruce                                      |