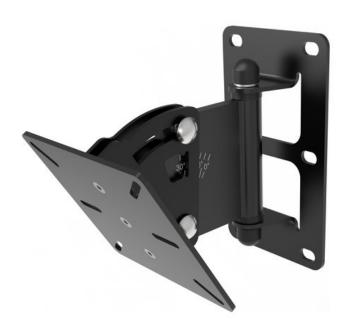

## **INTUSONIC VESA75-100PRO-B Speaker Bracket black**

Wall mount for speaker systems, pivotable and tiltable, maximum load 15 kg

**Art. No.: 12604011** GTIN: 5060502923448

#### Features:

- With panning and tilting mounting bracket for ceiling or wall installation in most varying angles
- For further information about this product, please refer to the Data Sheet under "Downloads"
  Package contents
- 1 x holder, 1 x key

### **Technical specifications:**

| Maximum carrying capacity: | 15 kg                                                                                        |
|----------------------------|----------------------------------------------------------------------------------------------|
| Attachment system:         | VESA standard                                                                                |
|                            | Panning and tilting mounting bracket for ceiling or wall installation in most varying angles |
| Type (general stands):     | Wallmount (speakerboxes)                                                                     |
| Material:                  | Steel (powder-coated)                                                                        |
| Color:                     | Black, painted                                                                               |
| VESA interface min:        | 7,5 cm x 7,5 cm                                                                              |
| VESA interface max.:       | 10 cm x 10 cm                                                                                |
| Dimensions:                | Width: 11 cm                                                                                 |
|                            | Depth: 16 cm                                                                                 |
|                            | Height: 10 cm                                                                                |
| Weight:                    | 1,03 kg                                                                                      |