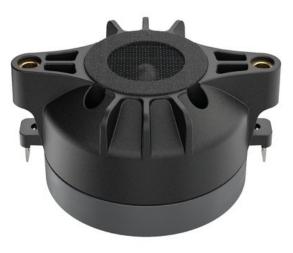

## LAVOCE DF10.101LE 1" Compression Driver, Ferrite Magnet

15 W AES, 8 ohms, 106 dB, 1500 - 20000 Hz

## **Technical specifications:**

| Power:           | Program: 30W<br>Rated: 15W AES                                                                                                       |
|------------------|--------------------------------------------------------------------------------------------------------------------------------------|
| Frequency range: | 1500 - 20000 Hz                                                                                                                      |
| Sensitivity:     | 106 dB                                                                                                                               |
| Impedance:       | 8 ohms                                                                                                                               |
| Speaker:         | Compression tweeter highs 1" with ferrit magnet<br>Diaphragmmaterial: PEEK (H.T. polymer)<br>Voice coil compression tweeter highs 1" |
| Weight:          | 0,47 kg                                                                                                                              |