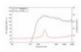

## **Technical specifications:**

| Power:           | Program: 30W<br>Rated: 15W AES                                                                                                       |
|------------------|--------------------------------------------------------------------------------------------------------------------------------------|
| Frequency range: | 1500 - 20000 Hz                                                                                                                      |
| Sensitivity:     | 106 dB                                                                                                                               |
| Impedance:       | 8 ohms                                                                                                                               |
| Speaker:         | Compression tweeter highs 1" with ferrit magnet<br>Diaphragmmaterial: PEEK (H.T. polymer)<br>Voice coil compression tweeter highs 1" |
| Weight:          | 0,47 kg                                                                                                                              |