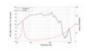

## **Technical specifications:**

| Power:           | Program: 3000W<br>Rated: 1500W AES |
|------------------|------------------------------------|
| Frequency range: | 40 - 1000 Hz                       |
| Sensitivity:     | 96 dB                              |
| Impedance:       | 8 ohms                             |
| Speaker:         | Woofer 15" with ferrit magnet      |
|                  | Basket material: aluminum          |
|                  | Voice coil lows 4,5"               |
| Weight:          | 15,45 kg                           |