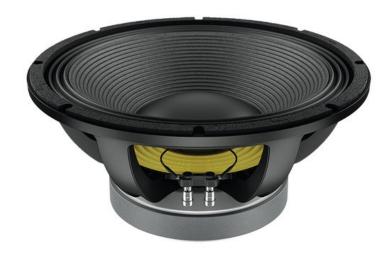

## LAVOCE WAF154.00 15" Subwoofer Ferrite, Magnet Aluminium Basket Driver No.: 12602537

1500 W AES, 8 ohms, 96 dB, 40 - 1000 Hz

GTIN: 4026397635225

**List price: 327.25 €** 

incl. 19% VAT.

## **Technical specifications:**

| Power:           | Program: 3000W<br>Rated: 1500W AES |
|------------------|------------------------------------|
| Frequency range: | 40 - 1000 Hz                       |
| Sensitivity:     | 96 dB                              |
| Impedance:       | 8 ohms                             |
| Speaker:         | Woofer 15" with ferrit magnet      |
|                  | Basket material: aluminum          |
|                  | Voice coil lows 4,5"               |
| Weight:          | 15,45 kg                           |